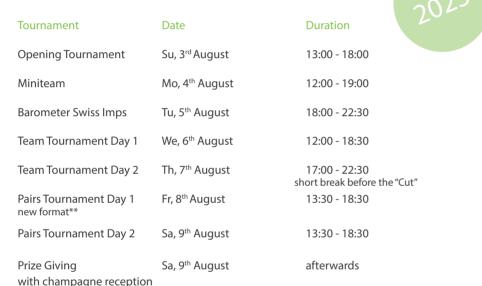

## **BRIDGE PROGRAM**

### **BRIDGE WEEK TULLN**

| Nr. of Boards                 | Entry fee per player / team                                |
|-------------------------------|------------------------------------------------------------|
| min. 30 Boards                | € 30/player                                                |
| 6x8 Boards                    | € 140/team                                                 |
| min. 30 Boards                | € 30/player                                                |
| 5x10 Boards                   | € 240/team                                                 |
| 2x10 Boards, Cut, 2x10 Boards |                                                            |
| min. 30 Boards                | € 30/player*                                               |
| min. 30 Boards                | € 30/player*                                               |
|                               | *Pairs who play both days € 50/player for both tournaments |